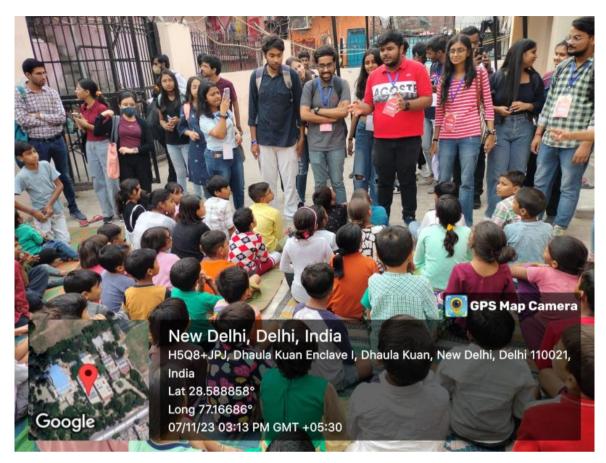

### INTERACTION AND ACTIVITIES

#### REPORT OF THE "MEGA DISTRIBUTION DRIVE"

The Extension Society, Department of Commerce, Sri Venkateswara College, University of Delhi, conducted a "Mega Distribution Drive" on November 7, 2023 (Tuesday) in a slum area near JJ Camp. This initiative was part of the "Bi-Annual Event: Riwaayat," marking its first day and was conducted in collaboration with Handout Foundation as the official drive partner. Members of the society, comprising 31 enthusiastic students from Team Extension, actively participated in the drive.

We extended our support by catering to the educational needs of all the children by providing essential stationery items including pencils, erasers, sharpeners, scales, and notebooks, during the drive. This aimed not only to uplift their spirits but also to facilitate their access to quality education, supporting their educational journey and elevating the standard of education within the community, aligning with the principles of SDG 4. To enhance the significance of the day, activities, and various engaging games were organized, creating an atmosphere of joy and learning. Moreover, to elaborate on the magnitude of the drive, over 100 sweets and chocolates (alongside the stationery items) were distributed among 50-60 children approximately. Collaborating closely with Handout Foundation, the initiative witnessed dedicated participation from 10 volunteers, amplifying the impact and outreach of the drive. These specifics vividly portray the scale and impact of our effort, truly making it a 'mega' endeavor.