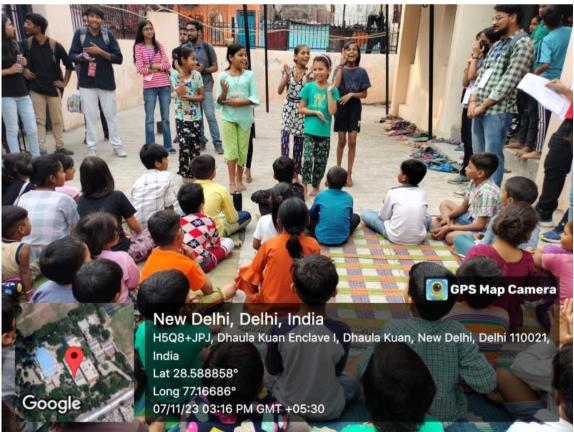

### INTERACTION AND ACTIVITIES

We extended our support by catering to the educational needs of all the children by providing essential stationery items including pencils, erasers, sharpeners, scales, and notebooks, during the drive. This aimed not only to uplift their spirits but also to facilitate their access to quality education, supporting their educational journey and elevating the standard of education within the community, aligning with the principles of SDG 4. To enhance the significance of the day, activities, and various engaging games were organized, creating an atmosphere of joy and learning. Moreover, to elaborate on the magnitude of the drive, over 100 sweets and chocolates (alongside the stationery items) were distributed among 50-60 children approximately. Collaborating closely with Handout Foundation, the initiative witnessed dedicated participation from 10 volunteers, amplifying the impact and outreach of the drive. These specifics vividly portray the scale and impact of our effort, truly making it a 'mega' endeavor.