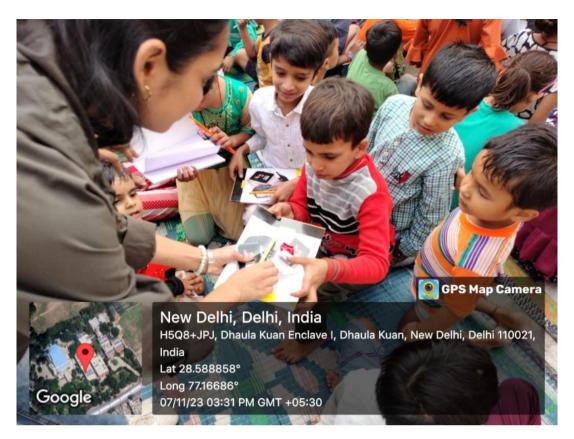

### **DISTRIBUTION**

We extended our support by catering to the educational needs of all the children by providing essential stationery items including pencils, erasers, sharpeners, scales, and notebooks, during the drive. This aimed not only to uplift their spirits but also to facilitate their access to quality education, supporting their educational journey and elevating the standard of education within the community, aligning with the principles of SDG 4. To enhance the significance of the day, activities, and various engaging games were organized, creating an atmosphere of joy and learning. Moreover, to elaborate on the magnitude of the drive, over 100 sweets and chocolates (alongside the stationery items) were distributed among 50-60 children approximately. Collaborating closely with Handout Foundation, the initiative witnessed dedicated participation from 10 volunteers, amplifying the impact and outreach of the drive. These specifics vividly portray the scale and impact of our effort, truly making it a 'mega' endeavor.