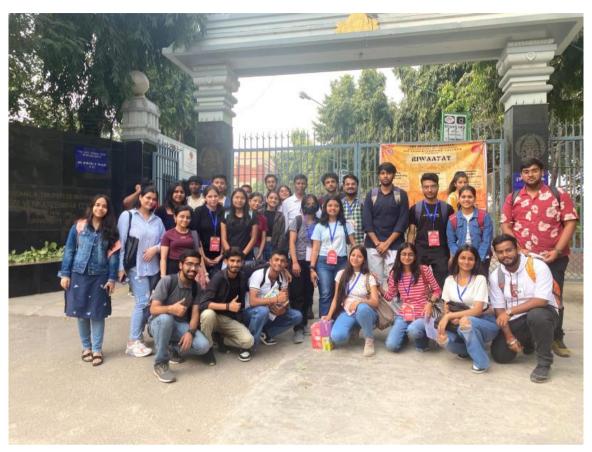

### **GROUP PHOTOS**

#### REPORT OF THE "MEGA DISTRIBUTION DRIVE"

The Extension Society, Department of Commerce, Sri Venkateswara College, University of Delhi, conducted a "Mega Distribution Drive" on November 7, 2023 (Tuesday) in a slum area near JJ Camp. This initiative was part of the "Bi-Annual Event: Riwaayat," marking its first day and was conducted in collaboration with Handout Foundation as the official drive partner. Members of the society, comprising 31 enthusiastic students from Team Extension, actively participated in the drive.