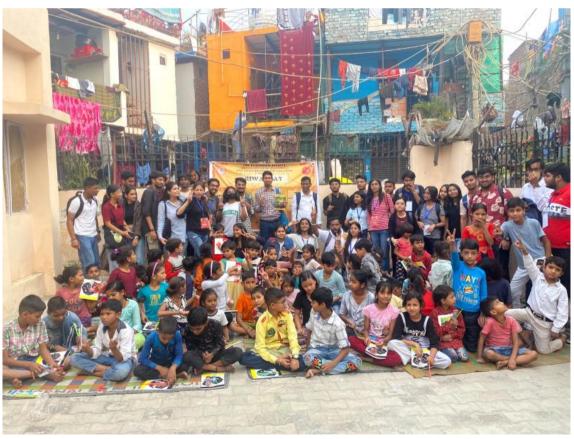

### INTERACTION AND ACTIVITIES

We extended our support by catering to the educational needs of all the children by providing essential stationery items including pencils, erasers, sharpeners, scales, and notebooks, during the drive. This aimed not only to uplift their spirits but also to facilitate their access to quality education, supporting their educational journey and elevating the standard of education within the community, aligning with the principles of SDG 4. To enhance the significance of the day, activities, and various engaging games were organized, creating an atmosphere of joy and learning. Moreover, to elaborate on the magnitude of the drive, over 100 sweets and chocolates (alongside the stationery items) were distributed among 50-60 children approximately. Collaborating closely with Handout Foundation, the initiative witnessed dedicated participation from 10 volunteers, amplifying the impact and outreach of the drive. These specifics vividly portray the scale and impact of our effort, truly making it a 'mega' endeavor.