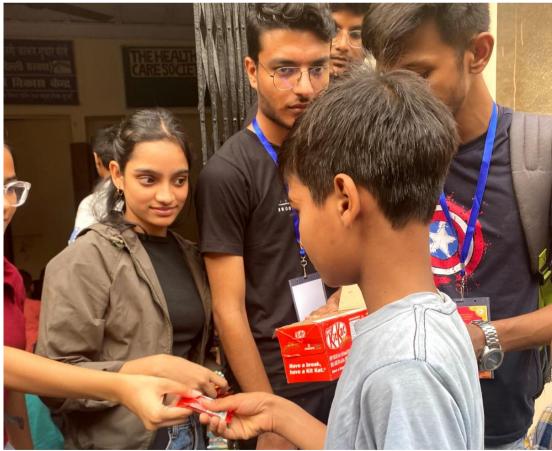

### **DISTRIBUTION**

We extended our support by catering to the educational needs of all the children by providing essential stationery items including pencils, erasers, sharpeners, scales, and notebooks, during the drive. This aimed not only to uplift their spirits but also to facilitate their access to quality education, supporting their educational journey and elevating the standard of education within the community, aligning with the principles of SDG 4. To enhance the significance of the day, activities, and various engaging games were organized, creating an atmosphere of joy and learning. Moreover, to elaborate on the magnitude of the drive, over 100 sweets and chocolates (alongside the stationery items) were distributed among 50-60 children approximately. Collaborating closely with Handout Foundation, the initiative witnessed dedicated participation from 10 volunteers, amplifying the impact and outreach of the drive. These specifics vividly portray the scale and impact of our effort, truly making it a 'mega' endeavor.